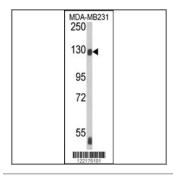

Application Data: Calculated MW: 126633 Da

Western blot analysis of ITA6 Antibody (Cat. #AP9460d) in MDA-MB231 cell line lysates (35ug/lane). ITA6 (arrow) was detected using the purified Pab.

Gene ID: Gene Symbol: