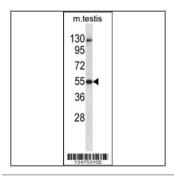

### Application Data:

Calculated MW: 51422 Da

Mouse Dapk3 Antibody (Center) (Cat. #AP14711c) western blot analysis in mouse testis tissue lysates (35ug/lane). This demonstrates the Dapk3 antibody detected the Dapk3 protein (arrow).