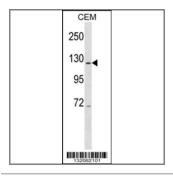

Application Data: Calculated MW: 106925 Da

PRPF6 Antibody (C-term) (Cat. #AP16097b) western blot analysis in CEM cell line lysates (35ug/lane). This demonstrates the PRPF6 antibody detected the PRPF6 protein (arrow).