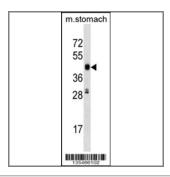

Application Data: Calculated MW: 51848 Da

Mouse Cdk18 Antibody (C-term) (Cat. #AP16070b) western blot analysis in mouse stomach tissue lysates (35ug/lane). This demonstrates the Cdk18 antibody detected the Cdk18 protein (arrow).