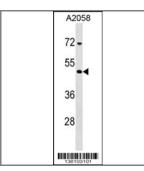

#### Application Data:

Calculated MW: 40603 Da

TPRX1 Antibody (N-term) (Cat. #AP16916a) western blot analysis in A2058 cell line lysates (35ug/lane).This demonstrates the TPRX1 antibody detected the TPRX1 protein (arrow).