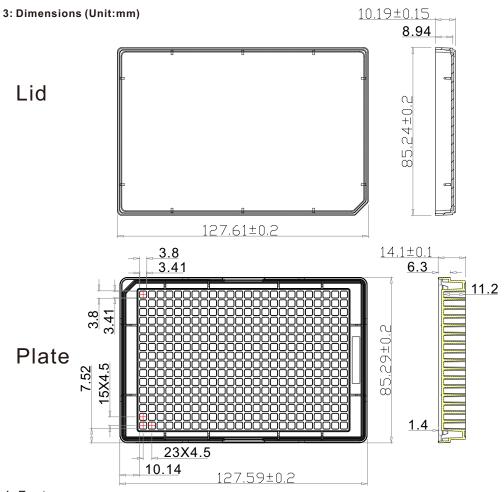

# 384 Well Tissue Culture Plates

1: Material: Plate: GPPS (General polystyrene) Colour: Clear

Lid: GPPS (General polystyrene) Colour: Clear