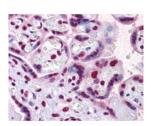

## SCML1 Antibody [4G3]

CATALOG NUMBER: 51-509

**Background** 

Immunohistochemistry of human placenta tissue stained using SCML1 Monoclonal Antibody.

| Specifications       |                                                                                                                       |
|----------------------|-----------------------------------------------------------------------------------------------------------------------|
| SPECIES REACTIVITY:  | Human                                                                                                                 |
| TESTED APPLICATIONS: | ELISA, IHC, WB                                                                                                        |
| APPLICATIONS:        | SCML1 antibody can be used in Western Blot, and immunohistochemistry starting at 10 ug/mL.                            |
| USER NOTE:           | Optimal dilutions for each application to be determined by the researcher.                                            |
| IMMUNOGEN:           | SCML1 (NP_006737, 3 a.a. $\sim$ 101 a.a) partial recombinant protein with GST tag. MW of the GST tag alone is 26 KDa. |
| HOST SPECIES:        | Mouse                                                                                                                 |
| Properties           |                                                                                                                       |
| PURIFICATION:        | Protein A Column                                                                                                      |
| PHYSICAL STATE:      | Liquid                                                                                                                |
| BUFFER:              | PBS, pH 7.2                                                                                                           |
| STORAGE CONDITIONS:  | Store SCML1 antibody at -20 °C. Aliquot to avoid freeze/thaw cycles.                                                  |
| CLONALITY:           | Monoclonal                                                                                                            |
| ISOTYPE:             | lgG2a,k                                                                                                               |
| CONJUGATE:           | Unconjugated                                                                                                          |
| Additional Info      |                                                                                                                       |
| ALTERNATE NAMES:     | SCML1                                                                                                                 |
| ACCESSION NO.:       | Q9UN30                                                                                                                |
| PROTEIN GI NO.:      | 254763330                                                                                                             |
| OFFICIAL SYMBOL:     | SCML1                                                                                                                 |
| GENE ID:             | 6322                                                                                                                  |