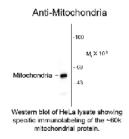

## Mitochondria Antibody [113-1]

CATALOG NUMBER: 50-124

Western blot of HeLa lysate showing specific immunolabeling of the ~60k mitochondrial protein.

| Specifications                 |                                                                            |
|--------------------------------|----------------------------------------------------------------------------|
| SPECIES REACTIVITY:            | Human                                                                      |
| TESTED APPLICATIONS:           | IF, IHC, WB                                                                |
| USER NOTE:                     | Optimal dilutions for each application to be determined by the researcher. |
| PREDICTED MOLECULAR<br>WEIGHT: | 60                                                                         |
| IMMUNOGEN:                     | Human cell homogenate                                                      |
| HOST SPECIES:                  | Mouse                                                                      |
| Properties                     |                                                                            |
| PURIFICATION:                  | Total IgG fraction                                                         |
| PHYSICAL STATE:                | Liquid                                                                     |
| CLONALITY:                     | Monoclonal                                                                 |
| ISOTYPE:                       | lgG1                                                                       |
| CONJUGATE:                     | Unconjugated                                                               |
| Additional Info                |                                                                            |