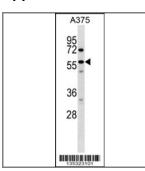

SNX2 Antibody (C-term) (Cat. #AP16134b) western blot analysis in A375 cell line lysates (35ug/lane).This demonstrates the SNX2 antibody detected the SNX2 protein (arrow).

| Gene ID: | Gene Symbol: |
|----------|--------------|
| 6643     | SNX2         |