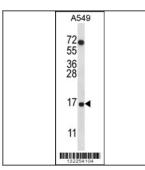

#### **Application Data:**

COX7A2L Antibody (Center) (Cat. #AP12338c) western blot analysis in A549 cell line lysates (35ug/lane).This demonstrates the COX7A2L antibody detected the COX7A2L protein (arrow).