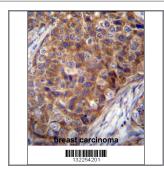

COX7A2L Antibody (Center) (Cat. #AP12338c) western blot analysis in mouse NIH-3T3 cell line lysates (35ug/lane).This demonstrates the COX7A2L antibody detected the COX7A2L protein (arrow).

COX7A2L Antibody (Center) (Cat. #AP12338c)immunohistochemistry analysis in formalin fixed and paraffin embedded human breast carcinoma followed by peroxidase conjugation of the secondary antibody and DAB staining.This data demonstrates the use of COX7A2L Antibody (Center) for immunohistochemistry. Clinical relevance has not been evaluated.