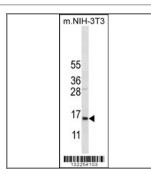

COX7A2L Antibody (Center) (Cat. #AP12338c) western blot analysis in mouse NIH-3T3 cell line lysates (35ug/lane).This demonstrates the COX7A2L antibody detected the COX7A2L protein (arrow).

COX7A2L Antibody (Center) (Cat. #AP12338c)immunohistochemistry analysis in formalin fixed and paraffin embedded human breast carcinoma followed by peroxidase conjugation of the secondary antibody and DAB staining.This data demonstrates the use of COX7A2L Antibody (Center) for immunohistochemistry. Clinical relevance has not been evaluated.