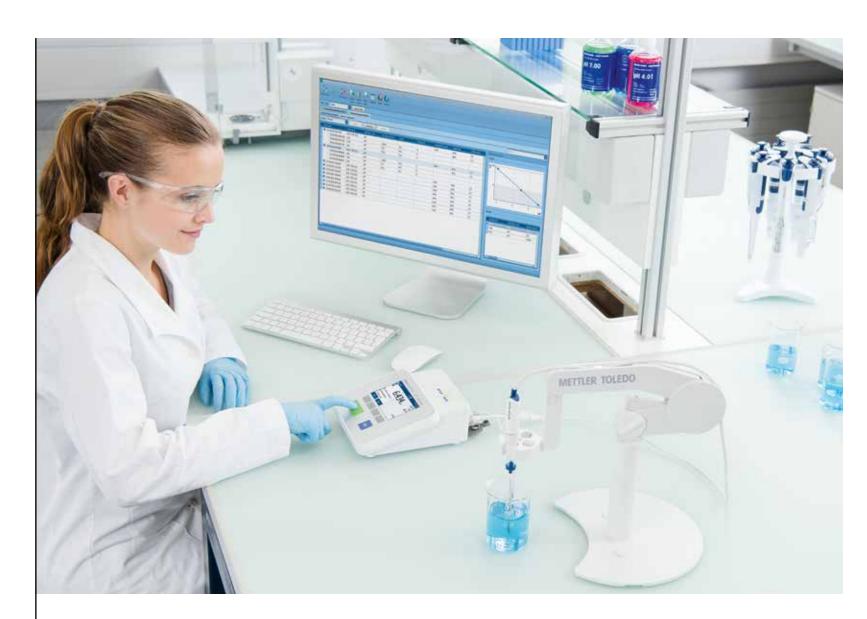

## Maximize productivity

- Shorten time to measurement with automatic sensor recognition (ISM)
- Manage data safely through EasyDirect<sup>™</sup> pH software
- Perfect choice for a wide range of applications

## Universal and reliable

- Get reliable and repeatable measurements through automatic measurement endpoints
- Ensure continuous operation through waterproof IP54 protection
- Connect any pH InLab sensor for maximum flexibility