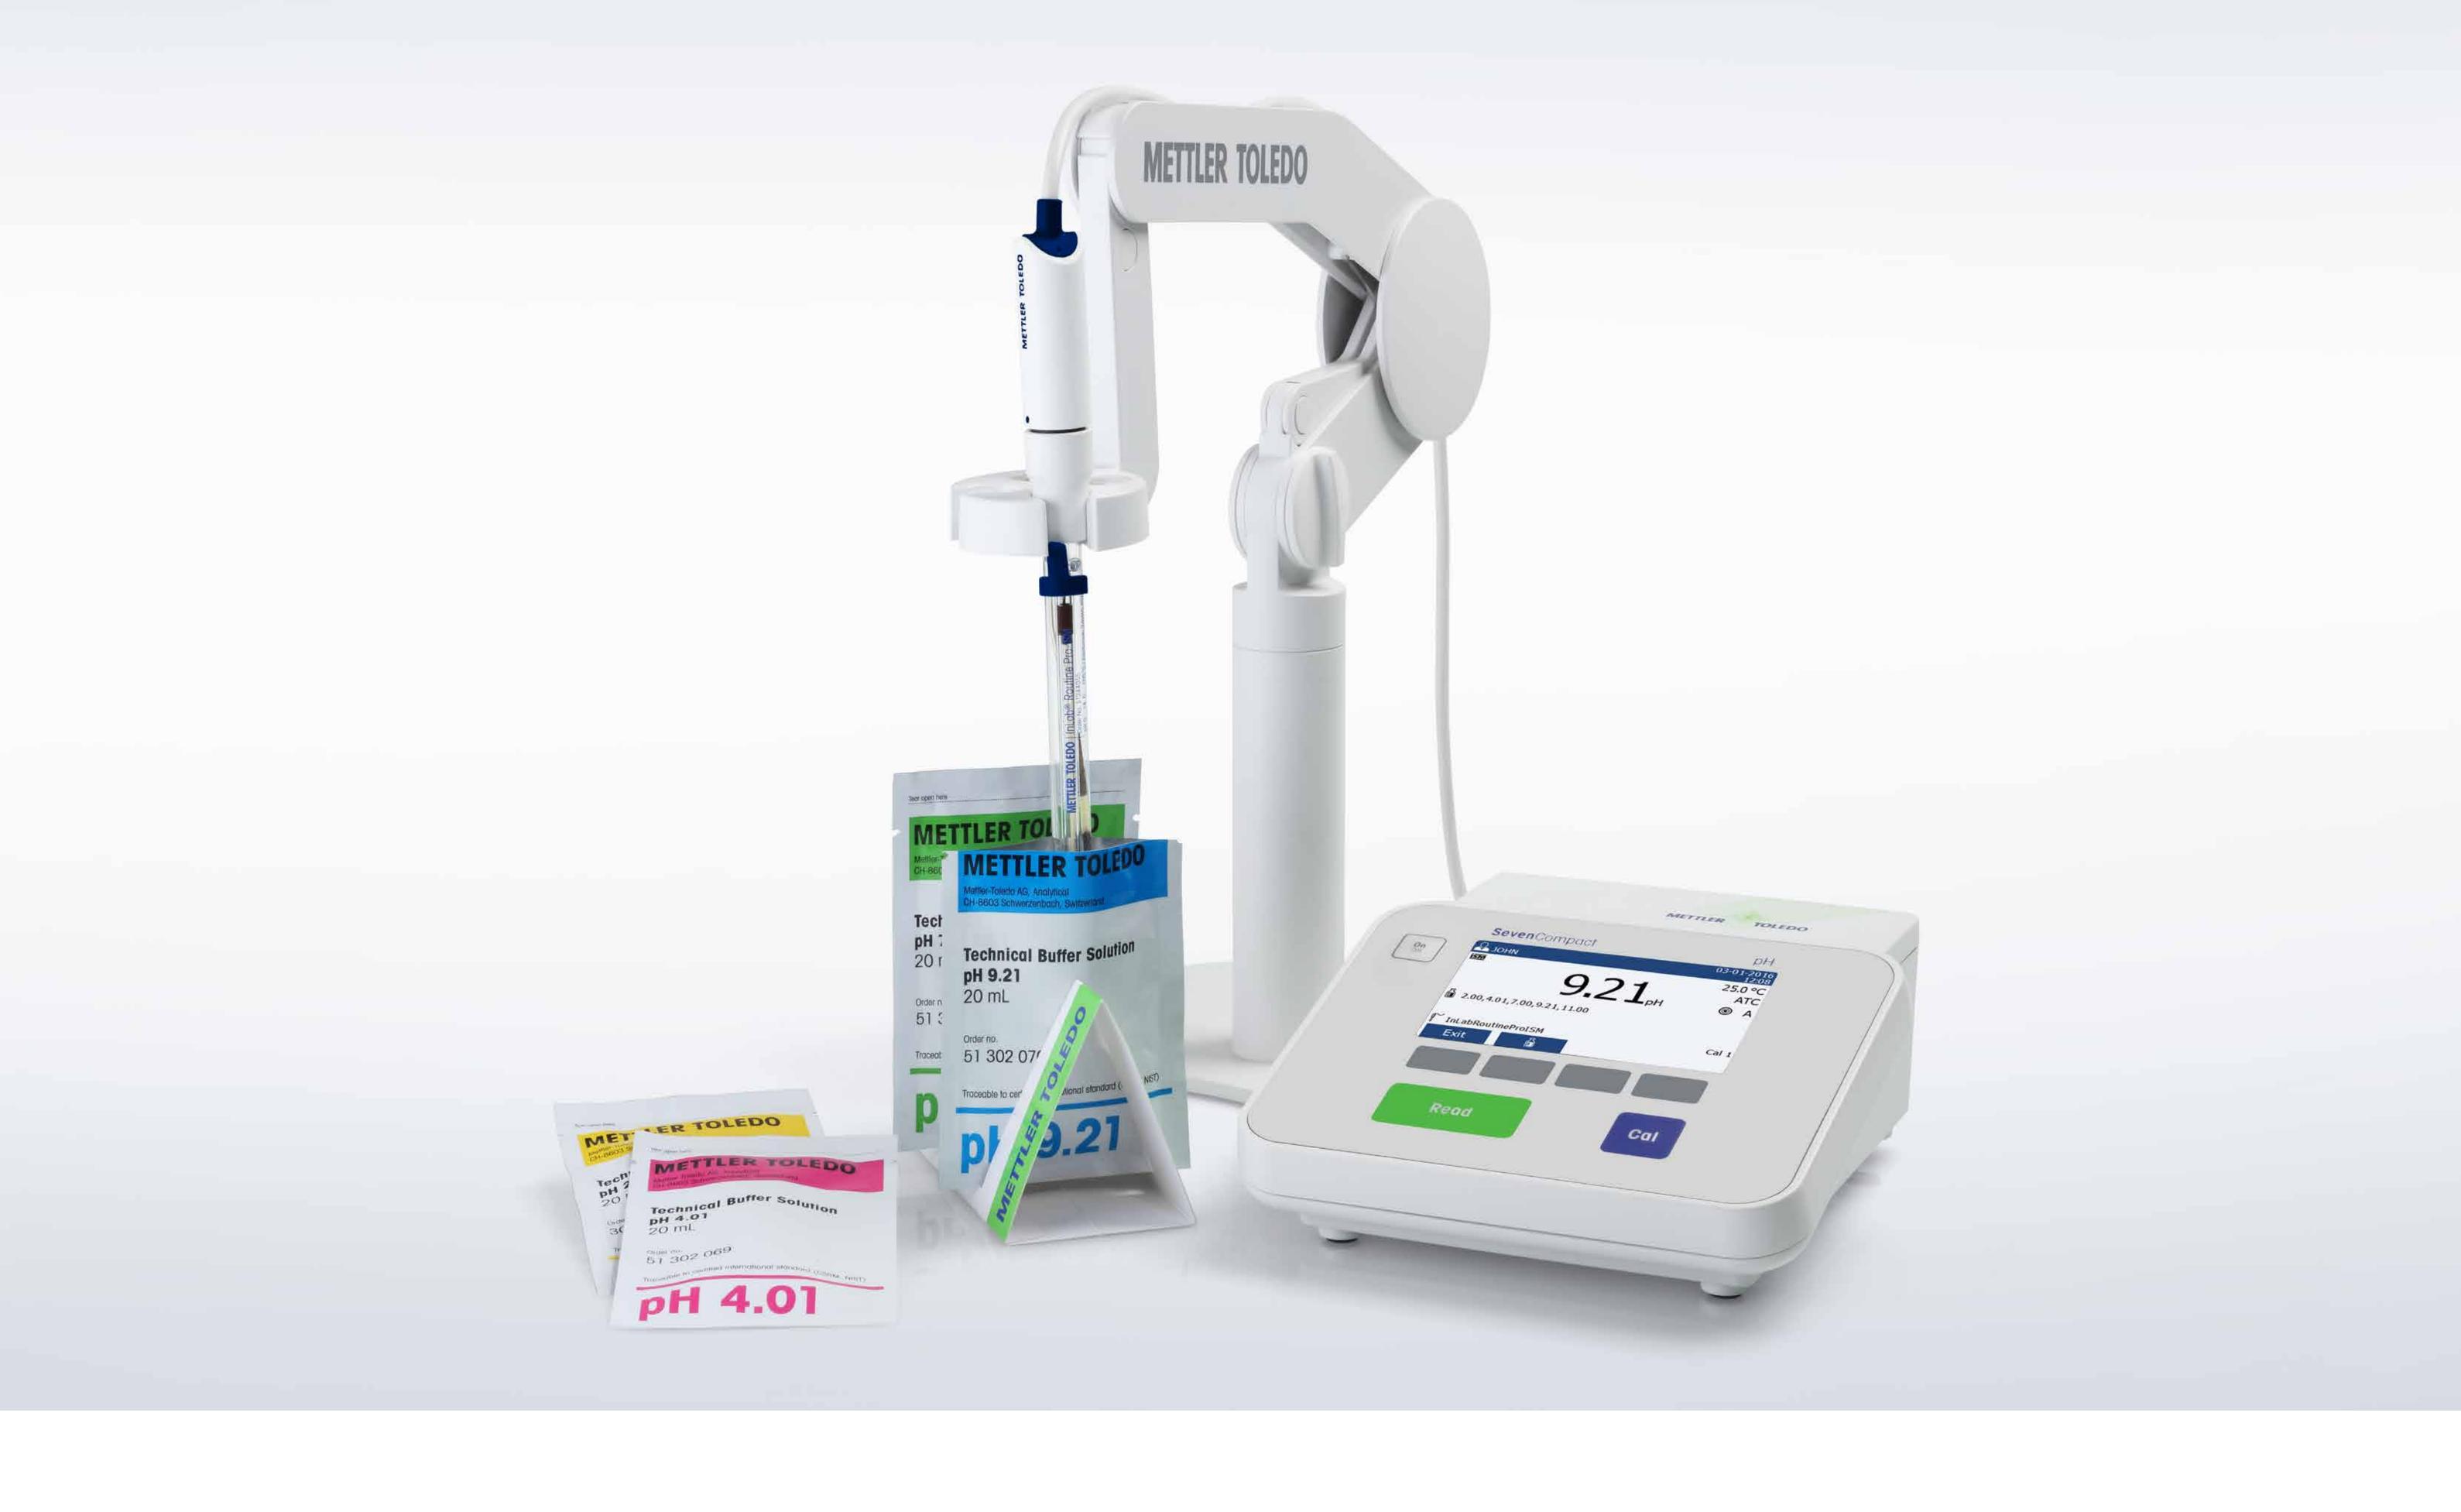

## SevenCompact<sup>™</sup> S210 pH Meter Productive Work From the Start

## Maximize productivity

- Shorten time to measurement with automatic sensor recognition (ISM)
- Manage data safely through EasyDirect<sup>™</sup> pH software
- Perfect choice for a wide range of applications

## Intuitive to operate

- Easily operate the instrument in your native language (12 language support)
- Only use the features you need through 2-level user management
- Reduce errors in calibration through automatic buffer recognition

## Universal and reliable

- Get reliable and repeatable measurements through automatic measurement endpoints
- Ensure continuous operation through waterproof IP54 protection
- Connect any pH InLab sensor for maximum flexibility