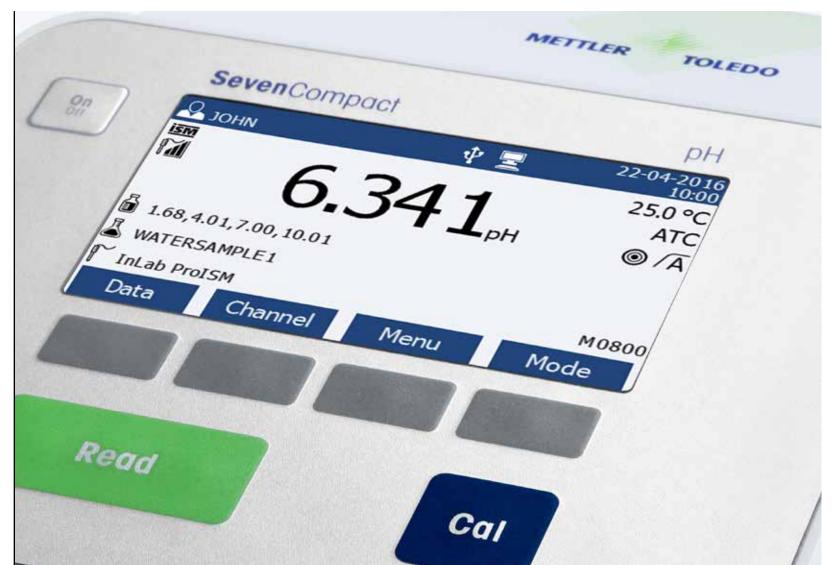

## Intuitive to operate

- Easily operate the instrument in your native language (12 language support)
- Only use the features you need through 2-level user management
- Reduce errors in calibration through automatic buffer recognition

## Universal and reliable

- Get reliable and repeatable measurements through automatic measurement endpoints
- Ensure continuous operation through waterproof IP54 protection
- Connect any pH InLab sensor for maximum flexibility