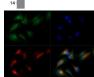

### Uses

This MAT2A antibody is useful for Western blot, where a band is seen at ~43 kDa, and Immunocytochemistry/Immunofluorescence where cytoplasmic staining is observed in HepG2 cells.

### **Images**

Western Blot: MAT2A Antibody [NB110-94158] - Detection of MAT2A in HepG2 whole cell lysates.

Immunocytochemistry/Immunofluorescence: MAT2A Antibody [NB110-94158] - MAT2A antibody was tested in HepG2 cells with Dylight 488 (green). Nuclei and alpha-tubulin were counterstained with DAPI (blue) and Dylight 550 (red).