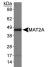

### Uses

This MAT2A antibody is useful for Western blot, where a band is seen at ~43 kDa, and Immunocytochemistry/Immunofluorescence where cytoplasmic staining is observed in HepG2 cells.

### **Images**

Western Blot: MAT2A Antibody [NB110-94158] - Detection of MAT2A in HepG2 whole cell lysates.

Immunocytochemistry/Immunofluorescence: MAT2A Antibody [NB110-94158] - MAT2A antibody was tested in HepG2 cells with Dylight 488 (green). Nuclei and alpha-tubulin were counterstained with DAPI (blue) and Dylight 550 (red).