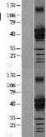

### **Images**

Western Blot: Desmin Overexpression Lysate (Adult Normal) [NBL1-09840] Left-Empty vector transfected control cell lysate (HEK293 cell lysate); Right -Overexpression Lysate for Desmin.

Western Blot: Desmin Overexpression Lysate (Adult Normal) [NBL1-09840] - Western Blot experiments. Left-Control; Right -Over-expression Lysate for DES